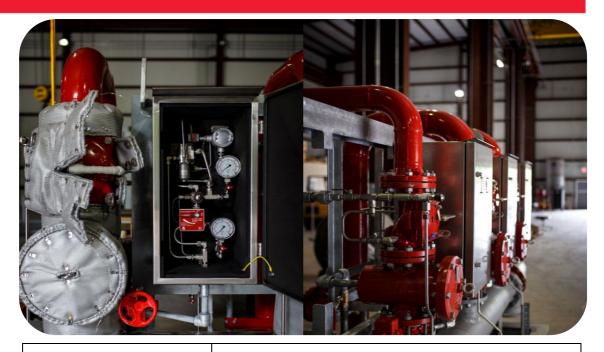

## Ineos Gemini Plant Texas, USA

| Project Name/ End User | Ineos Gemini / KBR inc.                                                                                                                                                                                                                                                                                 |
|------------------------|---------------------------------------------------------------------------------------------------------------------------------------------------------------------------------------------------------------------------------------------------------------------------------------------------------|
| Project Description    | Fire Protection Skids for the HDPE (high-density polyethylene) storage bunker                                                                                                                                                                                                                           |
| Location               | La Porte, Texas, USA                                                                                                                                                                                                                                                                                    |
| Application            | Bermad Deluge and Pressure Control with electric<br>operation Deluge valves utilizing Bermad EasyLock™<br>to latch the Deluge at an open position. The deluges<br>are assembled with Insulated Trim Cabinets, 60F<br>Strainers, AMD's, Air Tanks, Isolation Gate and<br>Butterfly Valves, all UL listed |
| Bermad Solution        | Elastomeric globe type, Models FP:400E<br>3M/2MC/6DC<br>Sizes: 4" and 6"                                                                                                                                                                                                                                |
| Additional Information | Bermad Elastomeric, balanced and peripherally<br>supported, globe type Deluge valve, in-line<br>serviceable with redundancy offers a unique hydro-<br>dynamic globe design provides high flow capabilities<br>with minimum head loss.                                                                   |