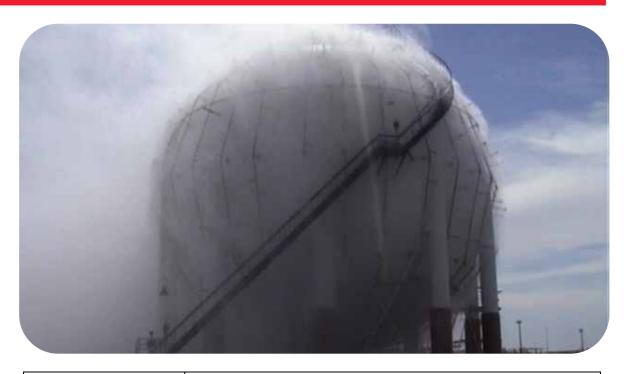

## YPF LPG, La Plata

| Project Name    | YPF LPG                                                                                                                           |
|-----------------|-----------------------------------------------------------------------------------------------------------------------------------|
| Country         | Argentina                                                                                                                         |
| Segment         | Fire Protection                                                                                                                   |
| Application     | On-Off Deluge Valve                                                                                                               |
| Bermad Solution | FS-400E 6D cast steel body w/ St. St. 316 Piping<br>& Fittings, EEx-d. LPG cooling water curtain<br>system Deluge Valve           |
| Optional Text   | Bermad's Electro Pneumatically controlled<br>Deluge Valves feeding cooling water curtain<br>system to YPF's LPG storage facility. |