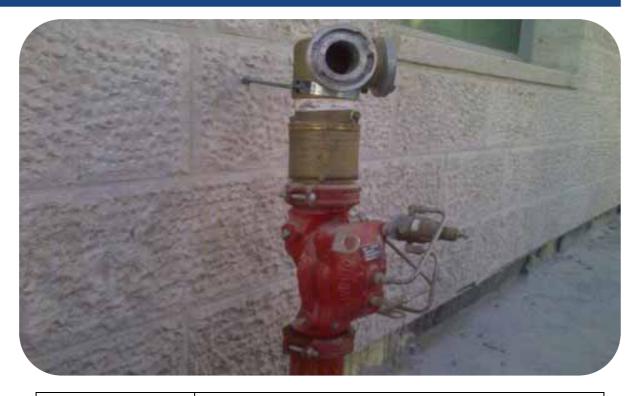

## Light Train

| Project Name    | Light Train Jerusalem                                                                                                                                    |
|-----------------|----------------------------------------------------------------------------------------------------------------------------------------------------------|
| Country         | Israel                                                                                                                                                   |
| Segment         | Buildings & Construction                                                                                                                                 |
| Application     | Pre-Action                                                                                                                                               |
| Bermad Solution | Total water supply solution.<br>400E Series Valves.                                                                                                      |
| Optional Text   | Pressure control of fire protection delivery pipe in the central light train site. Unique pressure reducing valve for hydrants with grooved connections. |