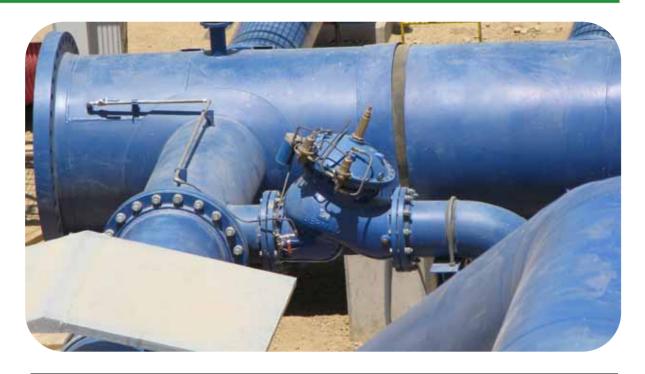

## **Maple Sugar Cane Plantation**

| Project Name    | Maple Sugar Cane Plantation                                                                                                                     |
|-----------------|-------------------------------------------------------------------------------------------------------------------------------------------------|
| Country         | Peru                                                                                                                                            |
| Segment         | Irrigation - Agriculture                                                                                                                        |
| Application     | Pump Station, Pressure Relief, Surge Anticipation.                                                                                              |
| Bermad Solution | 700 Series 2 units - 12" Pressure Relief Valves 703Q 700 Series 4 units - 12" Surge Anticipating Valves 735.                                    |
| Optional Text   | Pump from the river to the main reservoir & from the main reservoir to the secondary reservoirs. 8000 Ha of Sugarcane. Irrigation method: Drip. |