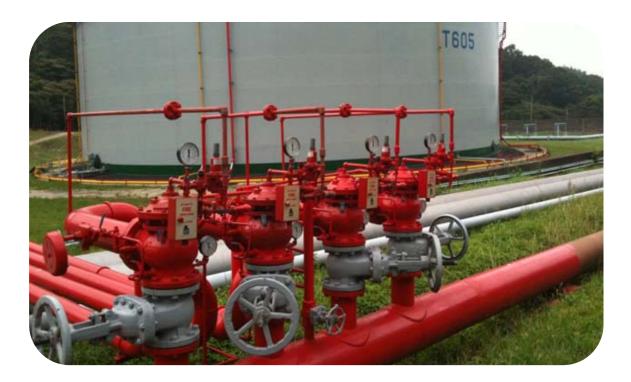

## **CPC Tank Farm**

| Project Name    | CPC Tank Farm                                                                                                      |
|-----------------|--------------------------------------------------------------------------------------------------------------------|
| Country         | Taiwan                                                                                                             |
| Segment         | Fire Protection                                                                                                    |
| Application     | Classic Deluge line                                                                                                |
| Bermad Solution | FP700E-5M-A-C-A5-ER-NNTR. Deluge spray system protecting storage tanks, Automatic detection by elevated wet pilot. |

## **CPC Tank Farm**

| Optional Text | Deluge spray system used is with automatic<br>wet pilot Line installed on the protected tanks.<br>To assure that there will be safe operation and<br>no limit to the pilot elevation above the deluge<br>valve, an anti-columning feature is installed by<br>applying an Adjustable PORV.<br>Once activated the deluge valves remain at<br>open position until locally reset using an<br>EasyLock manual reset.<br>As per requirements and in order to suit the<br>corrosive environment, Deluge valves and<br>trim is fully coated with High built Epoxy<br>with UV resistance. |
|---------------|----------------------------------------------------------------------------------------------------------------------------------------------------------------------------------------------------------------------------------------------------------------------------------------------------------------------------------------------------------------------------------------------------------------------------------------------------------------------------------------------------------------------------------------------------------------------------------|
|---------------|----------------------------------------------------------------------------------------------------------------------------------------------------------------------------------------------------------------------------------------------------------------------------------------------------------------------------------------------------------------------------------------------------------------------------------------------------------------------------------------------------------------------------------------------------------------------------------|