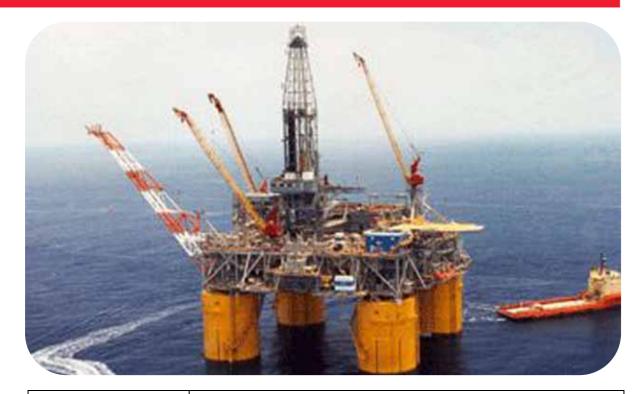

## **Mars Off-Shore Platform**

| Project Name    | Shell Oil Mars Off-Shore Platform                                                                                                                                                                   |
|-----------------|-----------------------------------------------------------------------------------------------------------------------------------------------------------------------------------------------------|
| Country         | U.S.A.                                                                                                                                                                                              |
| Segment         | Fire Protection                                                                                                                                                                                     |
| Application     | On-Off Deluge Valve                                                                                                                                                                                 |
| Bermad Solution | FS-400E3D Solenoid Controlled Deluge Valves for<br>controlling the flow of sea water to the main fire lines.<br>NAB body with Monel piping and fittings seawater<br>compatible EEx-d solenoids.     |
| Optional Text   | Location: Gulf of Mexico. Mars is positioned in a water<br>depth of 896 m and is designed to produce 220,000 barrels<br>of oil and 6,200,000 m <sup>3</sup> of gas a day.<br>Ownership Shell and BP |