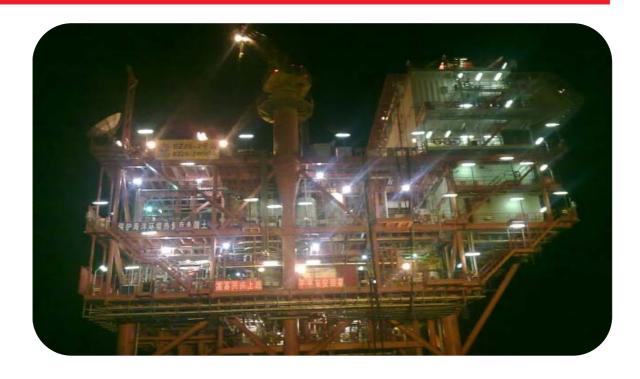

## BZ26 – 2 Platform

| Project Name    | BZ26-2 platform, China sea                                                                                                                                                                             |
|-----------------|--------------------------------------------------------------------------------------------------------------------------------------------------------------------------------------------------------|
| Country         | China                                                                                                                                                                                                  |
| Application     | On-Off Deluge Valves on skid                                                                                                                                                                           |
| Bermad Solution | FS-400E 6DC Electro-Pneumatic Pressure<br>Control NAB body W/ Monel Piping & fittings,<br>Seawater compatible Solenoid mounted on Skid                                                                 |
| Optional Text   | Kinfire Commissioned these skids which are installed on<br>the platform in the yellow sea. They are especially fit for<br>use with sea water, trimmed with Monel parts and EEx-d<br>rated accessories. |