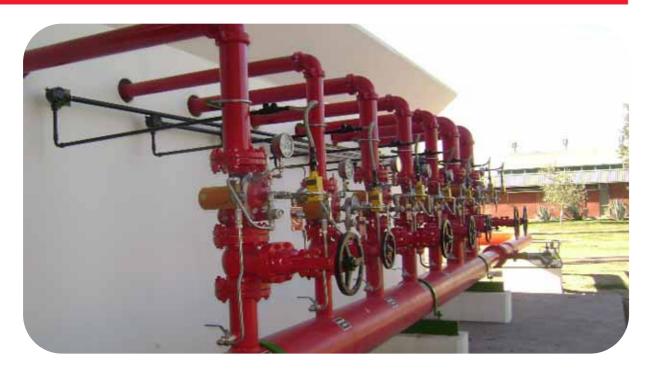

## YPF- Luján de Cuyo Refinery

| Project Name    | YPF - Luján de Cuyo Refinery                                                                                                                  |
|-----------------|-----------------------------------------------------------------------------------------------------------------------------------------------|
| Country         | Argentina                                                                                                                                     |
| Segment         | Fire Protection                                                                                                                               |
| Application     | Classic Deluge Valve                                                                                                                          |
| Bermad Solution | FP-400E 2M- Electrically controlled Deluge<br>Valves on skid. Cast Steel body w/ St. St. 316<br>Piping & Fittings mounted in Protected array. |
| Optional Text   | Bermad's electrically controlled explosion proof<br>Deluge Valves protect process and storage<br>facilities in YPF's Luján de Cuyo refinery.  |