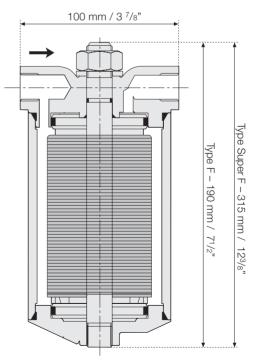

## Large Control Filter types:

Type F - Standard

Type SF – Double size filter element

Metal parts: Stainless Steel 316

Stem: PH-17-4

Filter element: 60 mesh

Ports: 3/8" NPT

Maximum temperature: 80°C (180°F)

Weight: Type F - 2.7 Kg. (6 lbs.) Type Super F - 5.3 Kg. (11.7 lbs.)